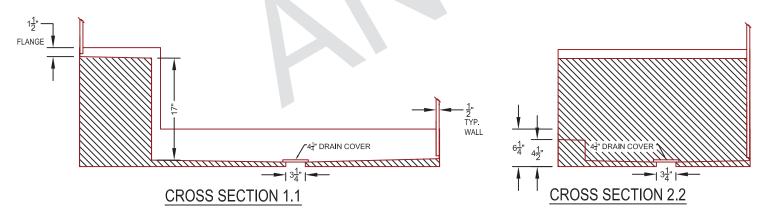

## MODEL 3260-EURO Bench L

## ANGÉ TILE-EZ SHOWER EURO BENCH DESIGN

## **Product Features:**

- □ Tile-EZ Shower Receptor (ANSI Z-124.1/Z-124.2) with integrated curb, seat and flange system Guaranteed not to Leak!
- ☐ Floor and seat surface pre-sloped 1/4" per foot to drain opening.
- □ Tile set directly on pan, seat and curb surfaces with water based thin-set (Tile-EZ Approved). No epoxies or time-sensitive tile setting materials are required.
- Opening for 2" drain provides easy connection with Tile-EZ PVC Glue-In Assembly. (Optional Tile-EZ Compression Assembly available for slab installations and where access to plumbing is limited).
- Round polished chrome strainer (optional round strainer finishes available). Optional square drain covers available with compression drain connection (PVC or brass).
- Tile-EZ Flange System permits use with typical  $\frac{1}{2}$ " conventional wall cement board.
- $\hfill\square$   $\hfill$  No liner, special adhesives, or mud setting required for installation.