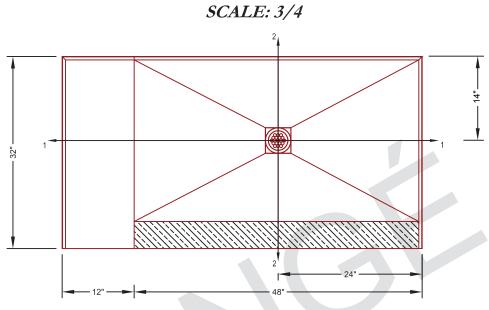

## MODEL 3260-EURO Bench L

## ANGÉ TILE-EZ SHOWER EURO BENCH DESIGN

## **Product Features:**

- □ Tile-EZ Shower Receptor (ANSI Z-124.1/Z-124.2) with integrated curb, seat and flange system Guaranteed not to Leak!
- ☐ Floor and seat surface pre-sloped 1/4" per foot to drain opening.
- □ Tile set directly on pan, seat and curb surfaces with water based thin-set (Tile-EZ Approved). No epoxies or time-sensitive tile setting materials are required.
- Opening for 2" drain provides easy connection with Tile-EZ PVC Glue-In Assembly. (Optional Tile-EZ Compression Assembly available for slab installations and where access to plumbing is limited).
- Round polished chrome strainer (optional round strainer finishes available). Optional square drain covers available with compression drain connection (PVC or brass).
- Tile-EZ Flange System permits use with typical  $\frac{1}{2}$ " conventional wall cement board.
- $\hfill\square$   $\hfill$  No liner, special adhesives, or mud setting required for installation.